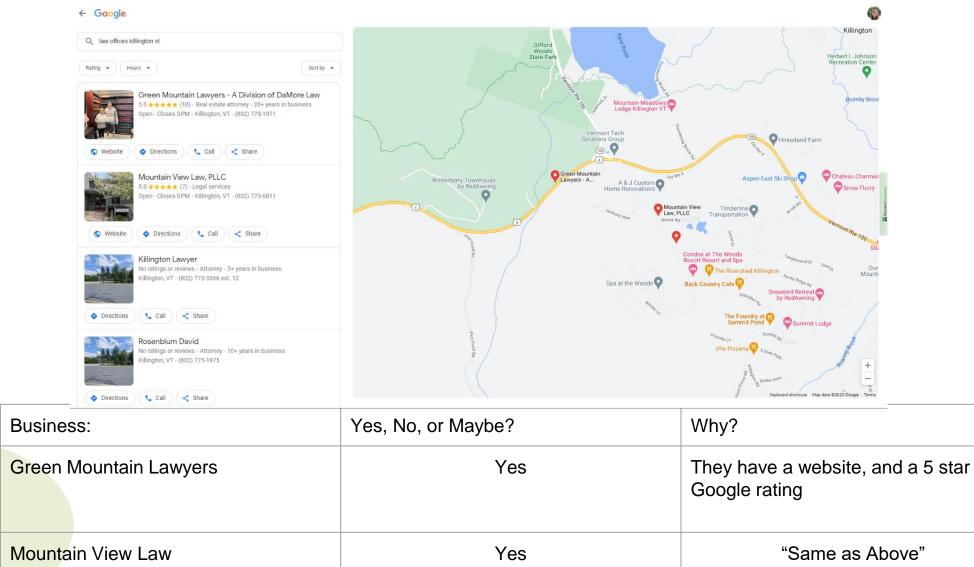

## **Finding and Recording funders**

- web search specific to your area you are targeting
  - sponsors by specialty (ie lawyers, banks, hospitals, real estate agents etc..)
  - events or physical donation by theme (ie vacuum cleaners, jewelry, gift certificates etc...)
  - skills (such as comedians, artists, carpenters, etc...)
- always document conversations
- spreadsheet of every potential funder and conversation color coded for potential success